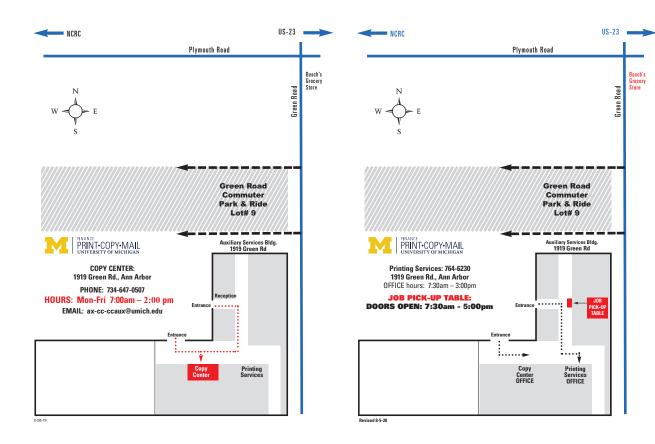

## I've selected "Customer Pickup". Where do I go?

We are located at **1919 Green Road, Ann Arbor**. When your job is complete, you will receive an email with a map attached. Please note, we are not authorized to accept credit cards. When paying in cash, please bring exact change (we cannot make change). We also accept checks from staff and faculty. Please make your check out to "The Regents of the University of Michigan".

## Cash/Check:

Pickup orders that are being paid for with cash or a check will be available for pickup at the Copy Center. See the map below for location and hours.

## Shortcode:

Pickup orders charged to a shortcode will be available for pickup on our customer pickup table. See the map below for location and hours.